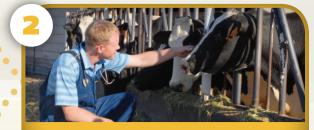

## Farmers focus on cow comfort and health.

- Farmers can track the health of their cows with electronic bracelets, like a fitness tracker for humans.
- Dairy farmers provide clean, dry bedding for their cows and access to food and water 24 hours a day.
- Healthy, comfortable cows produce nutritious, high-quality milk.
- > The average cow makes 6-8 gallons of milk each day.
- > Cows eat grass, corn, hay and other feed to get a balanced diet.

## Milk moooves from the farm to the dairy plant in less than 48 hours.

- Most cows are milked two to three times a day by machine. Each milking only takes about 5-7 minutes.
- > Milking equipment delivers milk directly from the cows to a refrigerated holding tank.
- > Milk goes through strict quality controls to ensure **freshness**, **purity, and great taste**, and is **never touched** by human hands.
- > A gallon of milk weighs 8.59 pounds.
- > At the plant, milk is **rapidly heated to kill germs** and ensure it is safe to drink through a **process called pasteurization**.